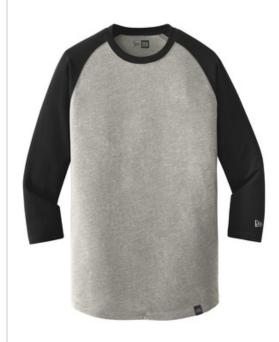

# New Era <sup>®</sup> Heritage Blend 3/4-Sleeve Baseball Raglan Tee. NEA104

A major-league look for fans in the stands or on the street.

- 4.4-ounce, 60/40 ring spun combed cotton/poly,
- Heat transfer label for tag-free comfort
- Raglan sleeves
- Heat transfer New Era flag logo on left sleeve
- Slightly rounded hem
- Woven New Era badge at hem