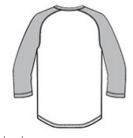

# New Era <sup>®</sup> Heritage Blend 3/4-Sleeve Baseball Raglan Tee. NEA104



A major-league look for fans in the stands or on the street.

- 4.4-ounce, 60/40 ring spun combed cotton/poly,
- Heat transfer label for tag-free comfort
- Raglan sleeves
- Heat transfer New Era flag logo on left sleeve
- Slightly rounded hem
- Woven New Era badge at hem

#### **CARE INSTRUCTIONS**

Machine wash cold with like colors. Do not use fabric softener, tumble dry low, remove promptly, only non-chlorine bleach when needed, cool iron if necessary, do not dry clean.



front



back

### **HOW TO MEASURE**



## CHEST

With arms down at sides, measure around the upper body, under arms and over the fullest part of the chest.

#### SIZE CHART

|       | XS    | S     | М     | L     | XL    | 2XL   | 3XL   | 4XL   |
|-------|-------|-------|-------|-------|-------|-------|-------|-------|
| Chest | 32-34 | 35-37 | 38-40 | 41-43 | 44-46 | 47-49 | 50-53 | 54-57 |

## **COLOR INFORMATION**



Black/ Black PMS NTR BLACK Heather



Black/ White Rainstorm Grey PMS NTR BLACK Graphite Twist PMS 7540 C PMS NTR BLACK



PMS 7540 C



Graphite/Light Graphite/White Royal/Royal



Heather PMS 7687 C



PMS 7687C



Royal/ White



Heather



True Navy/ True True Navy/ White Navy Twist PMS HEATHERED PMS HEATHERED PMS HEATHERED