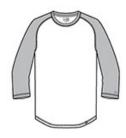

# New Era <sup>®</sup> Heritage Blend 3/4-Sleeve Baseball Raglan Tee. NEA104



A major-league look for fans in the stands or on the street.

- 4.4-ounce, 60/40 ring spun combed cotton/poly,
- Heat transfer label for tag-free comfort
- Raglan sleeves
- Heat transfer New Era flag logo on left sleeve
- Slightly rounded hem
- Woven New Era badge at hem

#### **CARE INSTRUCTIONS**

Machine wash cold with like colors. Do not use fabric softener, tumble dry low, remove promptly, only non-chlorine bleach when needed, cool iron if necessary, do not dry clean.



front



back

### **HOW TO MEASURE**



## CHEST

With arms down at sides, measure around the upper body, under arms and over the fullest part of the chest.

#### SIZE CHART

|       | XS    | S     | М     | L     | XL    | 2XL   | 3XL   | 4XL   |
|-------|-------|-------|-------|-------|-------|-------|-------|-------|
| Chest | 32-34 | 35-37 | 38-40 | 41-43 | 44-46 | 47-49 | 50-53 | 54-57 |

## **COLOR INFORMATION**



Black/ Black PMS NTR BLACK Heather



Black/ White Rainstorm Grey PMS NTR BLACK Graphite Twist PMS 7540 C PMS NTR BLACK



PMS 7540 C



Graphite/Light Graphite/White Royal/Royal



Heather PMS 7687 C



PMS 7687C



Royal/ White



Heather



True Navy/ True True Navy/ White Navy Twist PMS HEATHERED PMS HEATHERED PMS HEATHERED