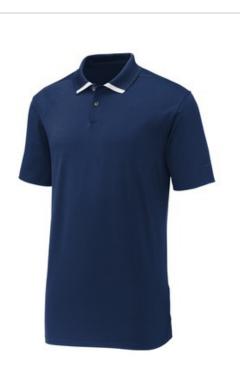

# Nike Dry Vapor Polo Cl7900

We're proud to offer this direct-from-retail Nike style, while supplies last.

Soft and stretchy, this Nike Dri-FIT polo has a subtle texture and is the perfect pairing of comfort and moisture-wicking performance. Premium details include a tipped flat knit collar with perforations for enhanced breathability and a twobutton placket that lets you adjust the fit. Side vents. The Swoosh design trademark is embroidered on the left sleeve. 91/9 polyester/spandex Dri-FIT fabric.