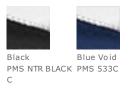

knit collar with perforations for enhanced breathability and a twobutton placket that lets you adjust the fit. Side vents. The Swoosh design trademark is embroidered on the left sleeve. 91/9 polyester/spandex Dri-FIT fabric.

## CARE INSTRUCTIONS

Machine wash cold (30c). Wash inside out; wash with like colors, do not use softeners, do not use bleach, tumble dry low, do not iron, do not dry clean.





#### **HOW TO MEASURE**



## CHEST WIDTH

Measure under the arm and around the fullest part of the chest with arms down, keeping tape horizontal.

### SIZE CHART

|       | S         | М         | L     | XL    | 2XL            |
|-------|-----------|-----------|-------|-------|----------------|
| Chest | 35-37 1/2 | 37 1/2-41 | 41-44 | 41-44 | 48 1/2 -53 1/2 |

#### **COLOR INFORMATION**