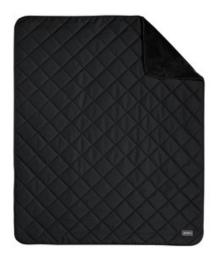

## Eddie Bauer<sup>®</sup> Quilted Insulated Fleece Blanket EB751

front

back

This warm, insulated blanket is designed for adventures both indoor and out with a durable water-repellent (DWR) finish and ultrasoft high-pile fleece backing.

• 100% polyester woven fabric; 10-ounce linear yard, 100%

- polyester high-pile fleece; 2.8-ounce polyfill
- Durable water-repellent (DWR) finish
- 5K laminate
- Water-resistant
- Embroidery access pocket
- Insulated warmth
- Quilted woven face
- Rounded corners
- Bound hem
- Eddie Bauer logo woven patch on bottom right corner
- Dimensions: 50" x 60"
- \*\*